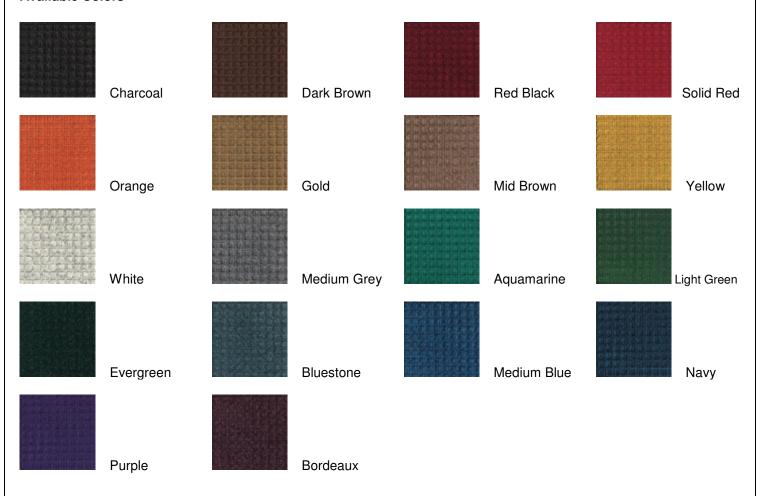

tread measures 8.5" x 30" 2 stair treads per set.
- Low-profile construction allows doors to swing over the tread without catching.
- Constructed from fast-drying components which are easy to clean by simply shaking out or hosing off.

NOTE: The nitrile rubber underside certainly helps to keep these stair treads in place though Waterhog Stair Tread Tape is highly recommended.

NOTE: These stair treads are intended for residential use.

Item No: W.WSTWP

| Standard Sizes (Approximate) |         |           |            |          |
|------------------------------|---------|-----------|------------|----------|
| Size                         | Qty. 1  | Qty. 2-10 | Qty. 11-25 | Qty. 26+ |
| 2 Tread Set                  | \$29.00 | \$28.00   | \$27.00    | \$26.50  |

## **Available Colors**