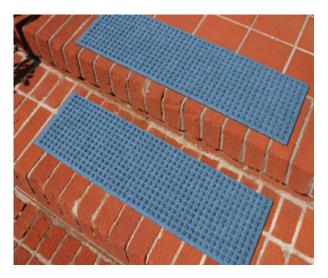

## Waterhog Stair Treads - Square Pattern

These Waterhog Stair Treads scrape dirt, mud and moisture from your shoes while offering a slip-resistant surface on residential stairs.

Square Pattern Waterhog Stair Treads perform well both indoors & outside. Waterhog Stair Treads are stain-, fade- and mildew-resistant thanks to their polypropylene surface and rubber backing.

- Stair treads boast crush-resistant, rubber-reinforced nubs in a waffle pattern.
- Protect your steps from wear & tear caused by debris, sand, moisture and grime with Waterhog stair treads.
- Each stair tread measures 8.5" x 30" 2 stair treads per set.
- Low-profile construction allows doors to swing over the tread without catching.
- Constructed from fast-drying components which are easy to clean by simply shaking out or hosing off.

NOTE: The nitrile rubber underside certainly helps to keep these stair treads in place though Waterhog Stair Tread Tape is highly recommended.

NOTE: These stair treads are intended for residential use.